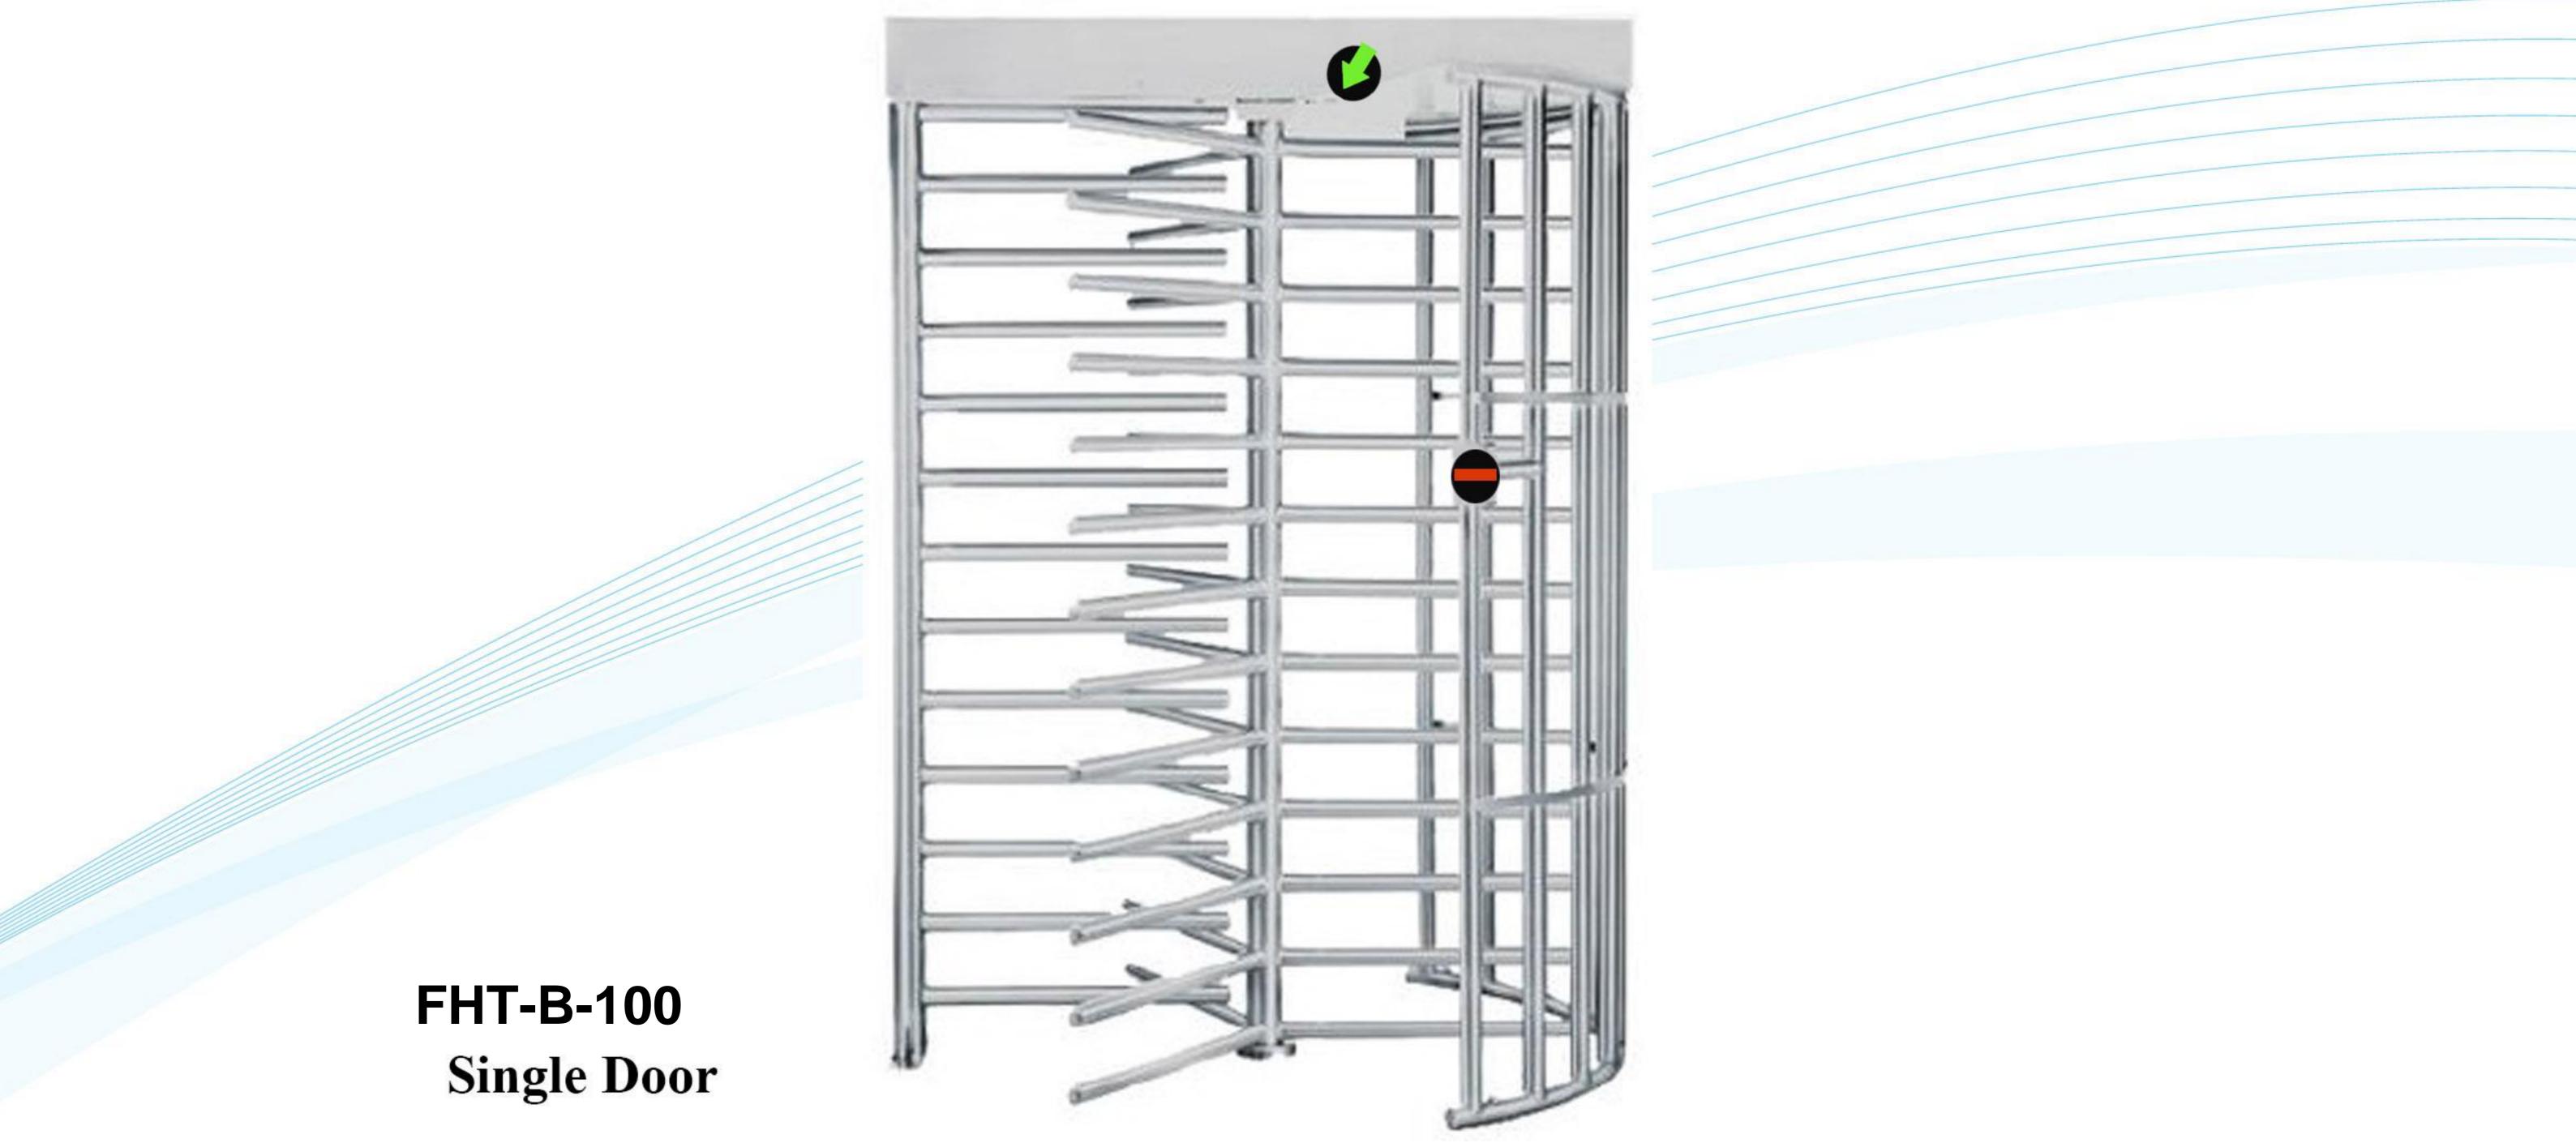

## **>** Full Height Turnstile

Power Supply :  $100V \sim 240V AC$ Control Circuit : 24V DC Power Consumption : 30W Operating Temper range :  $-25^{\circ}c \sim +70^{\circ}c$ Protection level (IP) :  $\geq 44$ Humidity : 95% Hydraulic damper : Adjustable Solenoid : 24V DC 100% Throughout : Person Signal Output :12V Pulse

## Feature :

Designed for secure operation wish aesthetics inland

- Corrosion protected S/S frame
- Minimal exposed hardware
- Heavy Gauge materials ASTM Standard
- Consists of rotor assembly, shield
- Assembly, barrier section, mechanism housing & ceiling plate Double anti-clipping function, photocell anti-clipping & mechanical anti-clipping • The barrier can be set to delay closing in  $1 \sim 60$ s after a

FC CE RoHS

Communication Interface : RS485 or TCP IP Passage width :  $\leq 650$ mm Frequency :  $\leq$  50Hz or 60Hz Electro-magnetic drive : DC Section version : 120 degree No of arms : 3 arms Dimensions : 1630 x 1500 x 2310 mm Net weight : 220 kg

valid card reading

- Single passage in the set direction
- Bi-directional single passage
- Free passage in the direction
- Always free or locked